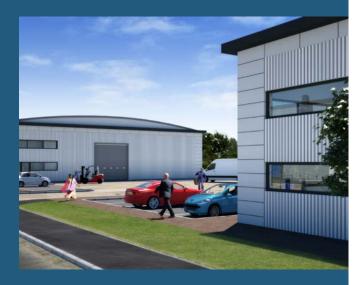

### **PROJECT DESCRIPTION**

Troon Park offers a rare industrial warehouse and trade park opportunity, situated in a prime location to the north of Leicester, accessed directly off A607, connecting the A46 to Leicester city centre.

The site sits immediately adjacent to Sainsbury's superstore and will see the delivery of a family pub/restaurant to the Melton Road frontage.

Buildings are available on a design and build basis, with planning consent in place, enabling rapid delivery timescales from  $3,750 \, \text{ft}^2$  to  $60,000 \, \text{ft}^2$ 