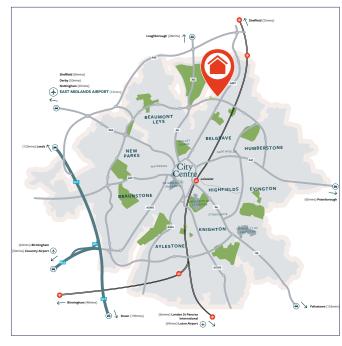

#### LOCATION

Troon Way, Melton Road, Leicester, LE<sub>4</sub> 7SJ

### **PROJECT DESCRIPTION**

Troon Park offers a rare industrial warehouse and trade park opportunity, situated in a prime location to the north of Leicester, accessed directly off A607, connecting the A46 to Leicester city centre.